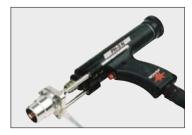

## **BMK-12W Stud Welder**

The PH-3N welding gun is the standard gun for the BMK-12W stud welder

**Standard gun:** PH-3N positioning welding gun

Welding current: 800 A

Welding time: 1 - 1,000 ms

**Welding sequence:** up to 30 studs/min, depending on stud diameter **Mains supply:** 3 x 400 V - 50/60 Hz - 32 AT, other voltage on request