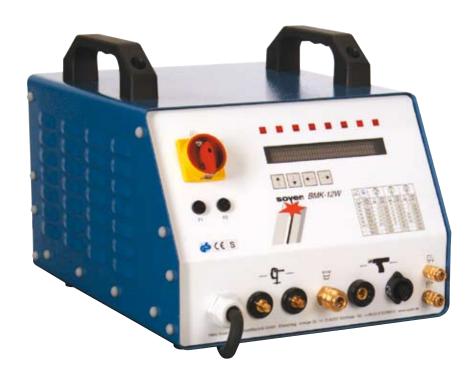

## BMK-12W SOYER stud welder for short-cycle drawn arc welding

**Description:** The high technical comfort of the BMK-12W stud welder is due to the ad-

justability of important welding parameters. It is operated via membrane keyboard and display. (For innovative special features, please see over).

**Technical data:** 

**Welding range**: M3 - M12 RD and/or Ø 2 - 11 mm

Material: Steel, stainless steel and heat-resistant steel

(brass and aluminium conditionally, depending on the respective require-

ments)

**Standard gun:** PH-3N positioning welding gun

Welding current: 800 A

Welding time: 1 - 1,000 ms

**Welding sequence:** up to 30 studs/min, depending on stud diameter **Mains supply:** 3 x 400 V - 50/60 Hz - 32 AT, other voltage on request

**Dimensions:** 360 x 325 x 500 mm (w x h x d)

Weight: 48 kg

Integrated protective gas operating facilities and optional equipment for semi- and fully automatic stud feed

Subject to technical changes