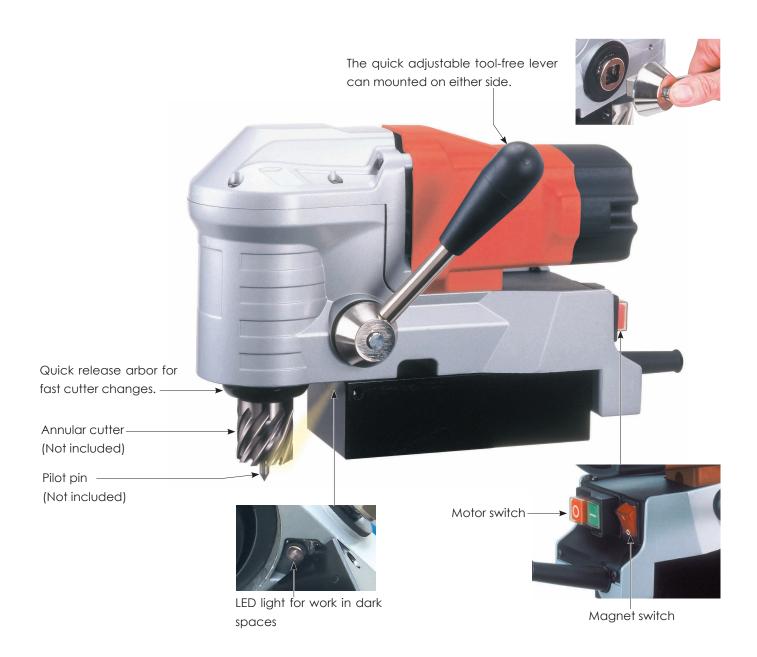

## LOW PROFILE MAGNETIC CORE DRILL SYSTEM

Our incredible new low clearance mag drill can enter spaces impossible to reach with a conventional mag drill.

Although the total height is only 198mm, conventional 35mm length cutters can be used. No need for special cutters.