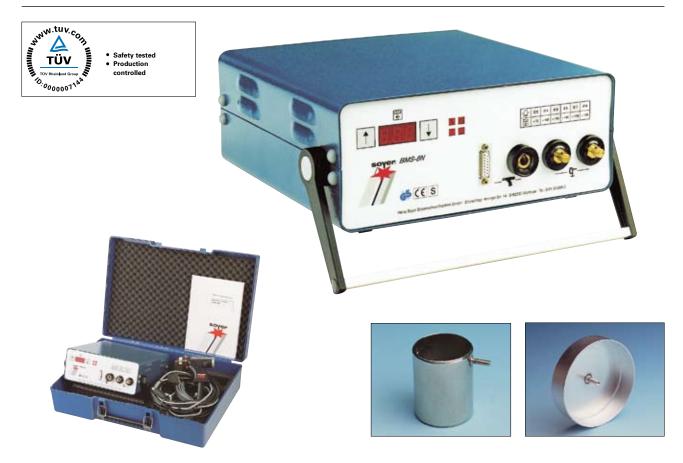

## **BMS-8N Stud Welder**

## BMS-8N SOYER stud welder for capacitor discharge welding

| Description:<br>Technical data: | The new BMS-8N SOYER stud welder with microprocessor control is a top-quality product meeting highest requirements due to operating convenience, low weight, high efficiency, compact design and absolute safety. One of the remarkable features of the BMS-8N stud welder is its very favourable price/efficiency ratio. (For innovative special features, please see over). |
|---------------------------------|-------------------------------------------------------------------------------------------------------------------------------------------------------------------------------------------------------------------------------------------------------------------------------------------------------------------------------------------------------------------------------|
| Welding range:                  | M3 - M8 or Ø 3 - 8 mm with steel, stainless steel, aluminium and brass (M8 or Ø 8 in aluminium and brass conditionally, depending on the respective requirements)                                                                                                                                                                                                             |
| Welding process:                | Capacitor discharge process (TS) as per EN ISO 14555                                                                                                                                                                                                                                                                                                                          |
| Standard gun:                   | PS-1K positioning welding gun                                                                                                                                                                                                                                                                                                                                                 |
| Power source:                   | Capacitor battery                                                                                                                                                                                                                                                                                                                                                             |
| Charging capacity:              | 66,000 μF (option: 99,000 μF)                                                                                                                                                                                                                                                                                                                                                 |
| Charging voltage:               | 50 - 200 V, infinitely variable up/down                                                                                                                                                                                                                                                                                                                                       |
| Welding time:                   | 0.001 - 0.003 seconds                                                                                                                                                                                                                                                                                                                                                         |
| Welding sequence:               | up to 20 studs/min, depending on stud diameter                                                                                                                                                                                                                                                                                                                                |
| Mains supply:                   | 230 V~, - 50 Hz, 5 A / 115 V~, - 60 Hz, 10 A (internally adjustable)                                                                                                                                                                                                                                                                                                          |
| Welding cable:                  | 3 m highly flexible                                                                                                                                                                                                                                                                                                                                                           |
| Earth cable:                    | 2 x 3 m highly flexible                                                                                                                                                                                                                                                                                                                                                       |
| Dimensions:                     | 300 x 120 x 320 mm (w x h x d)                                                                                                                                                                                                                                                                                                                                                |
| Weight:                         | 10 kg                                                                                                                                                                                                                                                                                                                                                                         |
| Colour:                         | RAL 5009 azure-blue                                                                                                                                                                                                                                                                                                                                                           |
|                                 | Subject to technical changes                                                                                                                                                                                                                                                                                                                                                  |